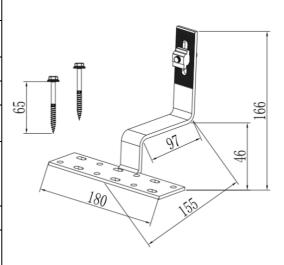

## **Technical Specification**

| Application         | Tile Roof with Timber Rafter                                                                                        |   |
|---------------------|---------------------------------------------------------------------------------------------------------------------|---|
| Screw Specification | Buildex 14-10 x 65 (14 gauge, 6.3 mm,<br>10 TPI, 65 mm long) Hex Head Zips screw                                    |   |
| Dimensions          | L180mm*W155mm*H166mm                                                                                                |   |
| Weight              | 0.594Kg                                                                                                             |   |
| Packaging           | 12 units per pack; 4 packs (48 units)<br>per carton                                                                 | 9 |
| Material            | Roof Hook: Q355B with average galvanizing<br>coating 85 microns<br>Bolts/Washer/Nuts: SUS304<br>Z-Module: AL6005-T5 |   |
| Color               | Silver                                                                                                              |   |
| Standard            | AS NZS1170.2-2011<br>National Building Code of Canada (NBC) 2020                                                    |   |