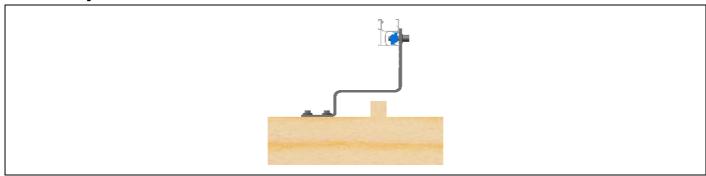

## SolarRoof, Tile Interface, Carbon Steel

## **Assembly**



## Component



## **Technical Specification**

| Application         | Tile Roof with Timber Rafter                                                                                        |   |
|---------------------|---------------------------------------------------------------------------------------------------------------------|---|
| Screw Specification | Buildex 14-10 x 65 (14 gauge, 6.3 mm,<br>10 TPI, 65 mm long) Hex Head Zips screw                                    |   |
| Dimensions          | L180mm*W155mm*H166mm                                                                                                |   |
| Weight              | 0.594Kg                                                                                                             |   |
| Packaging