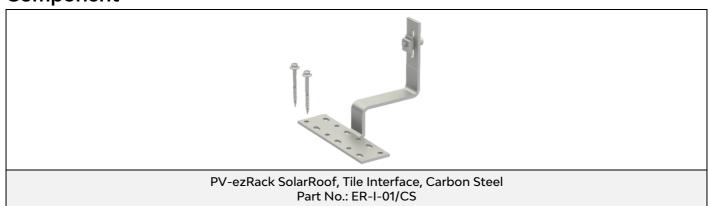

## SolarRoof, Tile Interface, Carbon Steel

## **Assembly**



## Component



## **Technical Specification**

| Application         | Tile Roof with Timber Rafter                                                                                        |   |
|---------------------|---------------------------------------------------------------------------------------------------------------------|---|
| Screw Specification | Buildex 14-10 x 65 (14 gauge, 6.3 mm,<br>10 TPI, 65 mm long) Hex Head Zips screw                                    |   |
| Dimensions          | L180mm*W155mm*H166mm                                                                                                |   |
| Weight              | 0.594Kg                                                                                                             |   |
| Packaging           | 12 units per