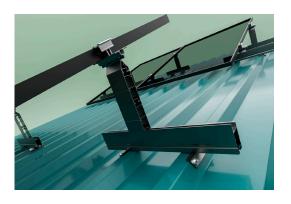

#### THE AFFORDABLE ADDITIONAL GIRDER

For metal roofs with a slope of less than 10°, installing modules parallel to the roof may not be ideal for maximum yield and optimal self-cleaning. Conventional support by struts is also often impossible or uneconomical because of the higher loads.

In such cases, flat elevation angles – such as can be achieved with FixZ Pro – offer a universal, extremely flexible and cost-effective solution with ideal load transfer into the roof covering.