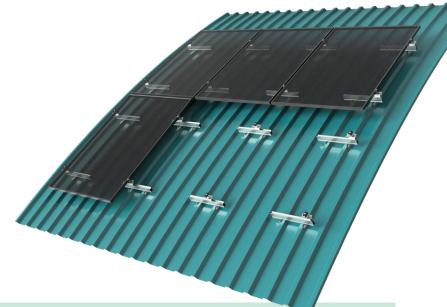

#### THE AFFORDABLE ADDITIONAL GIRDER

For metal roofs with a slope of less than 10°, installing modules parallel to the roof may not be ideal for maximum yield and optimal self-cleaning. Conventional support by struts is also often impossible or uneconomical because of the higher loads.

In such cases, flat elevation angles – such as can be achieved with FixZ Pro – offer a universal, extremely flexible and cost-effective solution with ideal load transfer into the roof covering.