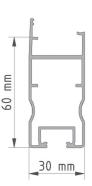

## **TECHNICAL DETAILS**

| Field of application    | Sheet metal roofs (trapezoidal, corrugated, Kliplok)                                            |
|-------------------------|-------------------------------------------------------------------------------------------------|
| Material                | Profile: Aluminum                                                                               |
| Planning aid            | Configuration and static dimensioning via the Schletter Configurator                            |
| Statics                 | Spanning tables available to suit AUST/NZ standard                                              |
|                         | <ul> <li>Top: FixGrid Pro single-click connection</li> <li>Bottom: M10 screw channel</li> </ul> |
| Warranty                | 25 years in accordance with our warranty terms                                                  |
| Supplementary documents | Assembly instructions for FixZ Pro Component overview - Profile                                 |