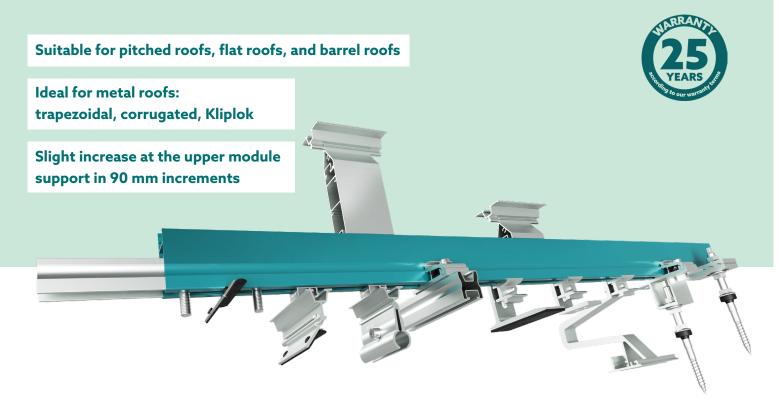

#### THE AFFORDABLE ADDITIONAL GIRDER

For metal roofs with a slope of less than 10°, installing modules parallel to the roof may not be ideal for maximum yield and optimal self-cleaning. Conventional support by struts is also often impossible or uneconomical because of the higher loads.

In such cases, flat elevation angles – such as can be achieved with FixZ Pro – offer a universal, extremely flexible and cost-effective solution with ideal load transfer into the roof covering.

## **TECHNICAL DETAILS**

| Field of application    | Sheet metal roofs (trapezoidal, corrugated, Kliplok)                                            |
|-------------------------|-------------------------------------------------------------------------------------------------|
| Material                | Profile: Aluminum                                                                               |
| Planning aid            | Configuration and static dimensioning via the Schletter Configurator                            |
| Statics                 | Spanning tables available to suit AUST/NZ standard                                              |
|                         | <ul> <li>Top: FixGrid Pro single-click connection</li> <li>Bottom: M10 screw channel</li> </ul> |
| Warranty                | 25 years in accordance with our warranty terms                                                  |
| Supplementary documents | Assembly instructions for FixZ Pro Component overview - Profile                                 |

## **ITEM OVERVIEW**

| 120034-04400 | 4400 mm                  |
|--------------|--------------------------|
| 120034-93600 | 3600 mm - black anodized |

## SUPPLEMENTARY ITEMS (to be ordered separately)

| 129200-000 | Pro internal connector                   |
|------------|------------------------------------------|
| 165005-003 | Pro heightening element                  |
| 165005-004 | Pro module support                       |
| 165005-013 | Pro heightening element - black anodized |
| 165005-014 | Pro module support - black anodized      |
|            |                                          |